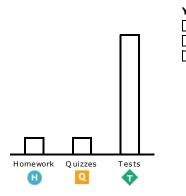

## **Your Progress**

Height of each bar shows how much each category contributes to your overall score.Fill shows how much work you've done so far in your course.Color represents what your current score is for that category.

## Your Average Scores

☐ Above 85% ☐ 70%-85% ☐ Below 70%

Your Overall Score is a <u>weighted average</u> calculated using your average score for each category and the category's weight in points.

| Assignment type | Your Average<br>Scores | Category<br>x Weight <sup>=</sup> | = Points<br>Earned | Time<br>Spent |
|-----------------|------------------------|-----------------------------------|--------------------|---------------|
| Homework        | 100 %                  | 10 pts                            | 10                 | 16h 54m       |
| Quiz            | 99.6 %                 | 10 pts                            | 9.96               | 12h 48m       |
| Test            | 99.5 %                 | 70 pts                            | 69.65              | 1h 13m        |
| Other           |                        | 10 pts                            |                    |               |
|                 |                        | 90 total pts                      | 89.61 pts earned   | 30h 54m       |